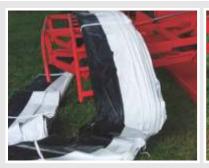

#### **TECHNICAL SPECIFICATIONS:**

ADVANTAGES OF THE AKRON GTT4010 GRAIN BAGGER

- Our hydraulic pan offers the simplest and fastest way to load bags!
- Our patented Easy Lift system! No more handiling the bag once it's on the cradle!
- Easy to operate.
- Precise hydraulic brake system
- Biggest hopper on the market: 3,360 mm x 2,815 mm x 885 mm (LxWxH)
- Auger tube diameter: 20"
- Capacity: 32,000 bu/h
- Heavy-duty frame.
- For 10 x 500 ft grain bags.
- Hydraulic height adjustment (optional).
- Grain sampler.
- Led running lights.
- Led work lights (optional).

### GTT4010 - 10-foot Grain Bagger **Our hydraulic pan offers** the simplest and fastest way to load bags!

|                   | Standard     | Optional     |
|-------------------|--------------|--------------|
| Easy Lift         | Hydraulic    | -            |
| Tires             | 265/70R16    | 400/ 60-15.5 |
| Transport Lights  | $\checkmark$ | -            |
| Running Lights    | -            | ✓ /          |
| Height Adjustment | Manual       | Hydraulic    |