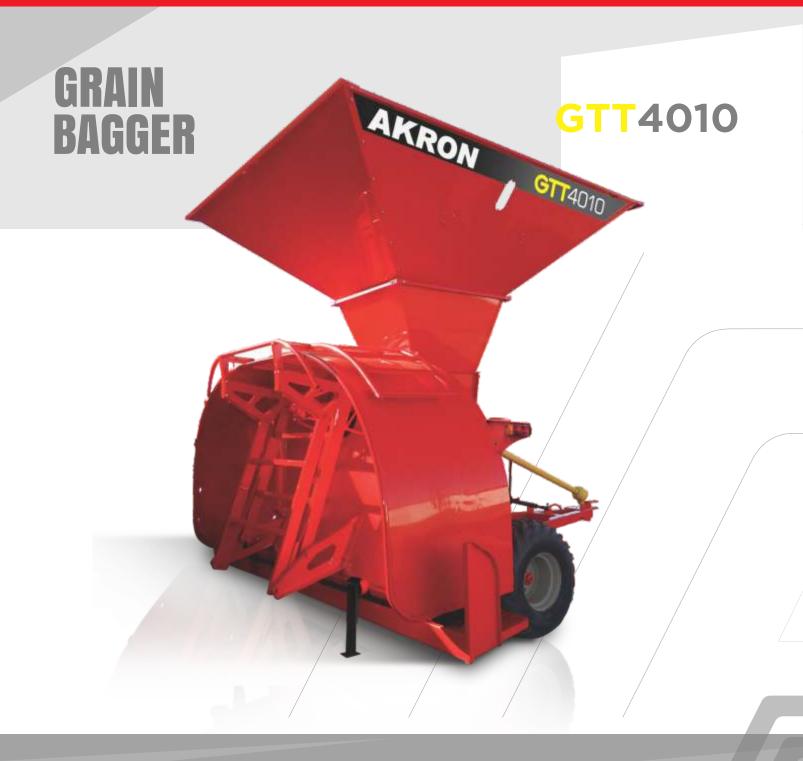

#### **TECHNICAL SPECIFICATIONS:**

ADVANTAGES OF THE AKRON GTT4010 GRAIN BAGGER

- Our hydraulic pan offers the simplest and fastest way to load bags!
- Our patented Easy Lift system! No more handiling the bag once it's on the cradle!
- Easy to operate.
- Precise hydraulic brake system
- Biggest hopper on the market: 3,360 mm x 2,815 mm x 885 mm (LxWxH)
- Auger tube diameter: 20"
- Capacity: 32,000 bu/h
- Heavy-duty frame.
- For 10 x 500 ft grain bags.
- Hydraulic height adjustment (optional).
- Grain sampler.
- Led running lights.
- Led work lights (optional).

### GTT4010 - 10-foot Grain Bagger **Our hydraulic pan offers** the simplest and fastest way to load bags!

|                   | Standard     | Optional     |
|-------------------|--------------|--------------|
| Easy Lift         | Hydraulic    | -            |
| Tires             | 265/70R16    | 400/ 60-15.5 |
| Transport Lights  | $\checkmark$ | -            |
| Running Lights    | -            | ✓ /          |
| Height Adjustment | Manual       | Hydraulic    |