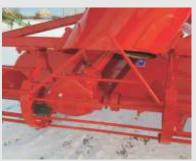

Bottom Gearbox.

Grain Pusher helps clean up the remaining grain!

Hydraulic control panel for easy operation for all functions.

It allows to unload 150-m long bags.