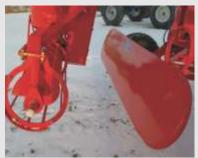

Bottom Gearbox.

Grain Pusher helps clean up the remaining grain!

Hydraulic control panel for easy operation for all functions.

It allows to unload 150-m long bags.