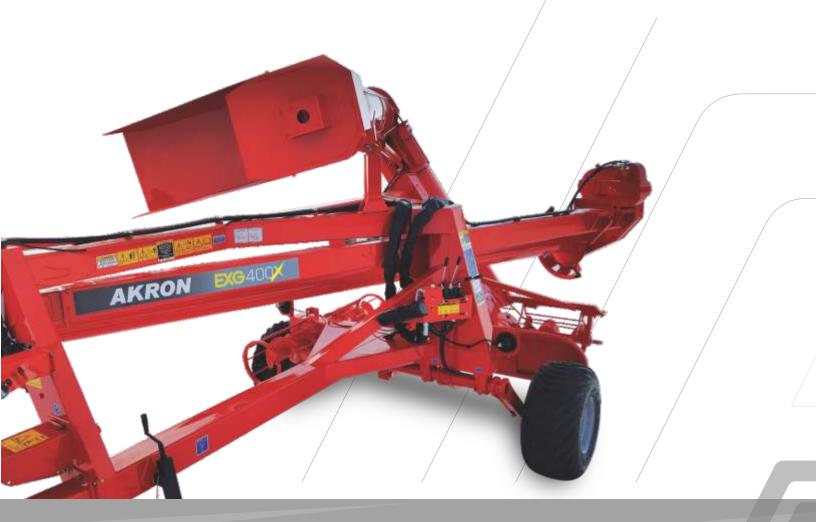

## GREAT CAPACITY: up to 360 t/h!!! Rolls up 10-foot bags up to 150 m long.

- **Simple to adjust:** It is very easy to swing into transport or working position.
- Modern design: allows an easier unloading operation and minimizes the risk of bag damage.
- **Botom Gearbox and grain pusher:** simplify the augers' performance and help clean up the end of every bag.
- **Hydrostatic movement:** The machine moves automatically as the bag is wound up by the roller. The speed of movement can be adjusted.
- Reinforced chassis.
- Independent hydraulic controls.
- Adjustable knife: to cut the bag at the ideal angle.
- **Axles and tires:** Reinforced axle system to accommodate the extra weight when unloading in wet and soft gound conditions. High flotation tires (400/60 15.5).
- Electrostatic polyurethane paint
- Led running lights (optional).
- Movable spout (optional).

Led Running Lights.

| TECHNICAL SPECIFICATIONS  |                       |   |
|---------------------------|-----------------------|---|
| For bags of               | 10 ft (9 ft optional) |   |
| Unloading performance     | 13,230 bu/h           |   |
| Power Requirement         | from 90 HP            |   |
| Hydraulic Requirement     | 2600 PSI- 16GPM       | / |
| Tube/Auger diameter       | 17 in                 |   |
| Horizontal auger diameter | 9 3/4 in              |   |
| High Flotation tires      | 400/60 - 15.5         |   |