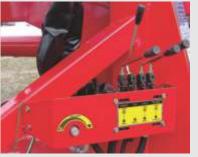

Bottom Gearbox.

Grain Pusher helps clean up the remaining grain!

Hydraulic control panel for easy operation for all functions.

It allows to unload 150-m long bags.