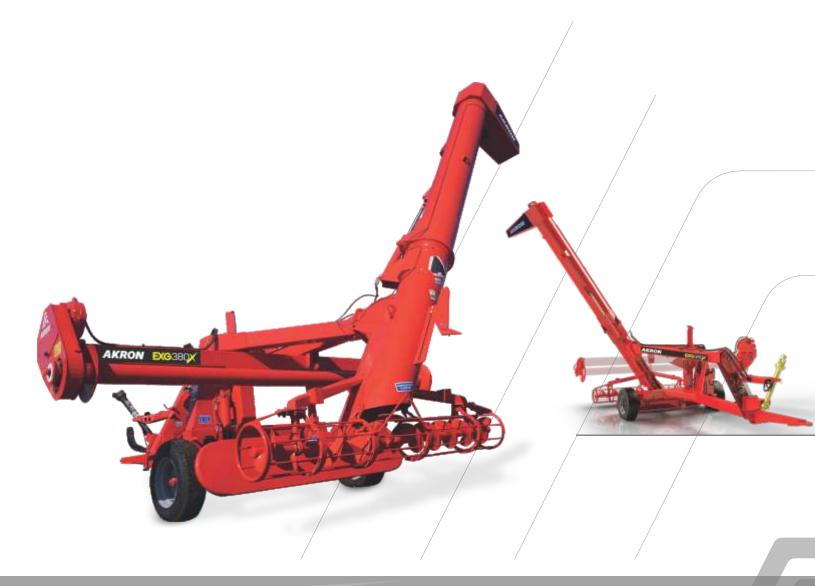

## GRAIN BAG UNLOADER

- Newly designed rear transmission features upper and lower angular gearboxes connected by a driveline.
- The cross auger guards are free from structural obstacles to ensure a better grain flow.
- Low-maintenance machine.
- Bottom Angular Gearbox. It simplifies the augers perfomance and ensures an optimized way of ending the bag.
- Independent Hydraulic Controls.
- Hydrostatic Movement. The machine moves automatically as the bag is wound up by the roll. It has speed adjustment system and a sturdy reduction gearbox.
- **Tires:** 235/70R16.
- Electrostatic Polyurethane Paint.
- Hydraulic Movable Spout (optional).
- Led Running Lights (optional).

## **Great Capacity!!!** 360 tonnes/hour

It fully winds up the grain bag.

Automatic movement independent of the tractor traction.

| For bags of               | 9 feet (with option to 10 feet)              |
|---------------------------|----------------------------------------------|
| Unloading performance     | 340 tonnes/hour*                             |
| Power required            | 90 HP                                        |
| Tube / Auger diameter     | 430 mm / 16 <sup>15</sup> / <sub>16</sub> in |
| Horizontal Auger diameter | 250 mm / 9 <sup>27</sup> / <sub>32</sub> in  |