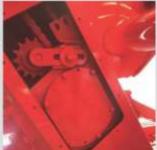

n.

| For bags of               | 9 feet (with option to 10 feet)              |
|---------------------------|----------------------------------------------|
| Unloading performance     | 340 tonnes/hour*                             |
| Power required            | 90 HP                                        |
| Tube / Auger diameter     | 430 mm / 16 <sup>15</sup> / <sub>16</sub> in |
| Horizontal Auger diameter | 250 mm / 9 <sup>27</sup> / <sub>32</sub> in  |





Transport position







Rosario de Santa Fe 2256 X2400EFN San Francisco CBA, Argentina Tel/Fax: + 54 3564 498502 export@akron.com.ar

www.akronag.com

AKRON may change specifications and product designs in this or other brochure at any time, without previous notice. Pictures shown are for illustration purposes only.











Bottom Angular Gearbox.

It ensures an optimized way of ending the bag.

Independent Hydraulic Controls. Speed Control Valve.

Roll transmission achieved through a sturdy reduction gearbox and only one chain.

New transmission system.