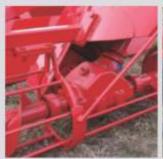

## GRAIN BAG UNLOADER

- Newly designed rear transmission features upper and lower angular gearboxes connected by a driveline.
- The cross auger guards are free from structural obstacles to ensure a better grain flow.
- Low-maintenance machine.
- Bottom Angular Gearbox. It simplifies the augers perfomance and ensures an optimized way of ending the bag.
- Independent Hydraulic Controls.
- Hydrostatic Movement. The machine moves automatically as the bag is wound up by the roll. It has speed adjustment system and a sturdy reduction gearbox.
- **Tires:** 235/70R16.
- Electrostatic Polyurethane Paint.
- Hydraulic Movable Spout (optional).
- Led Running Lights (optional).

Hydraulic Movable Spout.

Led Running Lights.