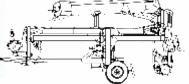

## GRAIN BAG UNLOADER

- Newly designed rear transmission features upper and lower angular gearboxes connected by a driveline.
- The cross auger guards are free from structural obstacles to ensure a better grain flow.
- Low-maintenance machine.
- Bottom Angular Gearbox. It simplifies the augers perfomance and ensures an optimized way of ending the bag.
- Independent Hydraulic Controls.
- Hydrostatic Movement. The machine moves automatically as the bag is wound up by the roll. It has speed adjustment system and a sturdy reduction gearbox.
- **Tires:** 235/70R16.
- Electrostatic Polyurethane Paint.
- Hydraulic Movable Spout (optional).
- Led Running Lights (optional).

Bottom Angular Gearbox.

It ensures an optimized way of ending the bag.

Independent Hydraulic Controls. Speed Control Valve.

Roll transmission achieved through a sturdy reduction gearbox and only one chain.