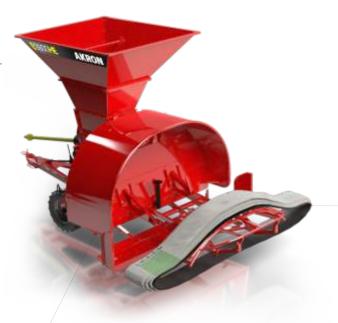

**Efficiently Moving Grain** 

- Easy transport without the need to change wheel position.
- New chassis and towbar design.
- Extra short, 8-mm thick, heavily reinforced horizontal auger.

Reduces grain damage

- Removable sleeve
- High-capacity reception hopper
- High-strength structure built with shaped tubes and stamped sheets.
- Chain drive with automatic tensioner.
- Towbar hydraulic height adjustment.
- Brake panel (Left or right side, optional)
- Support leg to release the tractor.
- Work or running lights (optional).
- Rubber flap that prevents grain spill.