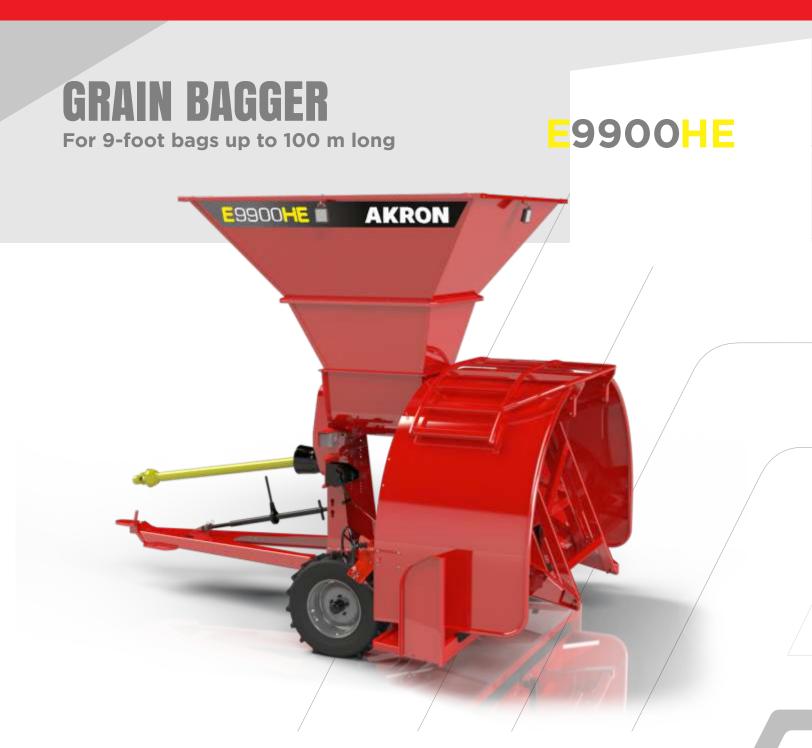

**Efficiently Moving Grain** 

- Easy transport without the need to change wheel position.
- New chassis and towbar design.
- Extra short, 8-mm thick, heavily reinforced horizontal auger.

Reduces grain damage

- Removable sleeve
- High-capacity reception hopper
- High-strength structure built with shaped tubes and stamped sheets.
- Chain drive with automatic tensioner.
- Towbar hydraulic height adjustment.
- Brake panel (Left or right side, optional)
- Support leg to release the tractor.
- Work or running lights (optional).
- Rubber flap that prevents grain spill.

## Easy Lift system.

- For bags up to 100 meters long.
- Less power consumption
- Minimum tunnel and operating height (chassis/ground)
- Transport stability and uniform bag filling.
- Bag loading is easier than ever.
- It minimizes the required number of operators.

| TECHNICAL SPECIFICATIONS  |                    |
|---------------------------|--------------------|
| Tunnel for bags of (feet) | 9                  |
| Auger tube diameter (mm)  | 500                |
| Hopper Capacity (liters)  | 1,850              |
| Power Required (HP)       | 65                 |
| Brake System              | Hydraulic          |
| Pan                       | Hydraulic          |
| Easy Lift system*         | Hydraulic / Manual |
| Tires                     | 8.25 x 16          |
|                           |                    |