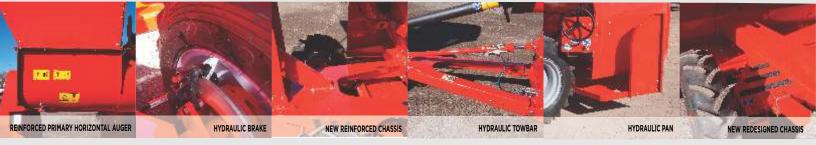

**Efficiently Moving Grain** 

- Easy transport without the need to change wheel position.
- New chassis and towbar design.
- Extra short, 8-mm thick, heavily reinforced horizontal auger.

Reduces grain damage

- Removable sleeve
- High-capacity reception hopper
- High-strength structure built with shaped tubes and stamped sheets.
- Chain drive with automatic tensioner.
- Towbar hydraulic height adjustment.
- Brake panel (Left or right side, optional)
- Support leg to release the tractor.
- Work or running lights (optional).
- Rubber flap that prevents grain spill.